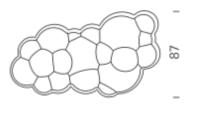

ral opal polyethylene made in rotational molding. Diffused lighting for a widespread and comfortable output. The suspension version is available in two sizes: Nuvola and Nuvola Minor. The wall/ceiling version is composed of one of the two blocs (deep or flat). All versions are dimmable. For the pendant version, DALI driver on request.



## LED

#### LAMPING

Source Total power Emission Switching Tension Color temperature Luminous flux Typ CRI Energy class Materials Notes

Net lamp weight

### Codes NUV LWW 51

PACKAGE Package 01

Certificazioni

Linear LED 132W diffused dimmable, 1-10V 110/240V 2700K 12000lm (source luminous flux) 85 A+ polyethylene cable length 3m, also available in 120V, DALI version on request 11 kg

### Structure

white

Dimension: 94x167x69 cm / Gross weight: 19 kg



I

154

L