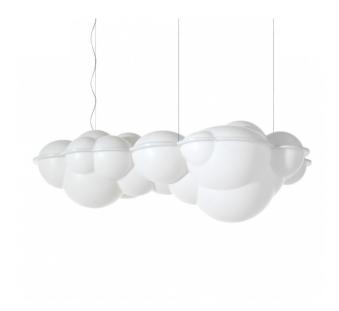

# NUVOLA PENDANT

Mario Bellini

Family of pendant and wall/ceiling lamps with structure in natural opal polyethylene made in rotational molding. Diffused lighting for a widespread and comfortable output. The suspension version is available in two sizes: Nuvola and Nuvola Minor. The wall/ceiling version is composed of one of the two blocs (deep or flat). All versions are dimmable. For the pendant version, DALI driver on request.

### Structure

white

Dimension: 94x167x69 cm / Gross weight: 19 kg

I

154

L